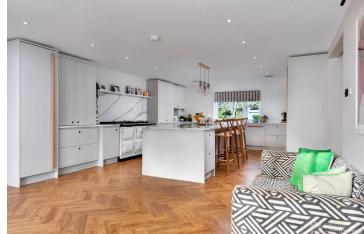

## FL2865 Hayden - PE28

https://www.freshlocations.com/?post\_type=property&p=159629

Spacious six bedroom shoot location in Cambridgeshire. This bright and colourful property has an open plan ground floor, with multiple living room and dining areas, which are flooded with natural light from the large crittall doors. The bathrooms are ideal for lifestyle and cosmetics shoots, offering versatile and visually stunning spaces.

## **Features**

Aga | Crittall | Fireplace | Island Kitchen | Large Bathroom | Multiple Bathrooms | Multiple Bedrooms | Multiple Living Rooms | Open Plan | Parquet Floor | Staircase | Tiled Floor | Walk In Shower | Wood Floors