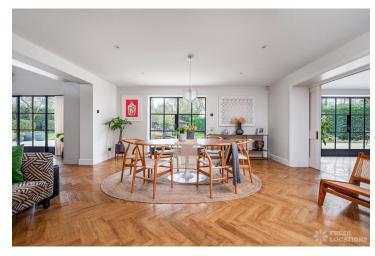

## FL2865 Hayden - PE28

https://www.freshlocations.com/?post\_type=property&p=159629

Spacious six bedroom shoot location in Cambridgeshire. This bright and colourful property has an open plan ground floor, with multiple living room and dining areas, which are flooded with natural light from the large crittall doors. The bathrooms are ideal for lifestyle and cosmetics shoots, offering versatile and visually stunning spaces.

## **Features**

Aga | Crittall | Fireplace | Island Kitchen | Large Bathroom | Multiple Bathrooms | Multiple Bedrooms | Multiple Living Rooms | Open Plan | Parquet Floor | Staircase | Tiled Floor | Walk In Shower | Wood Floors