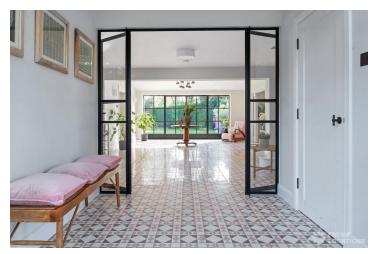

## FL2865 Hayden - PE28

https://www.freshlocations.com/?post\_type=property&p=159629

Spacious six bedroom shoot location in Cambridgeshire. This bright and colourful property has an open plan ground floor, with multiple living room and dining areas, which are flooded with natural light from the large crittall doors. The bathrooms are ideal for lifestyle and cosmetics shoots, offering versatile and visually stunning spaces.

## **Features**

Aga | Crittall | Fireplace | Island Kitchen | Large Bathroom | Multiple Bathrooms | Multiple Bedrooms | Multiple Living Rooms | Open Plan | Parquet Floor | Staircase | Tiled Floor | Walk In Shower | Wood Floors