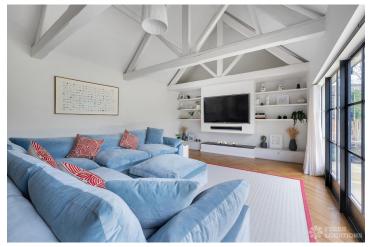

## FL2865 Hayden - PE28

https://www.freshlocations.com/?post\_type=property&p=159629

Spacious six bedroom shoot location in Cambridgeshire. This bright and colourful property has an open plan ground floor, with multiple living room and dining areas, which are flooded with natural light from the large crittall doors. The bathrooms are ideal for lifestyle and cosmetics shoots, offering versatile and visually stunning spaces.

## **Features**

Aga | Crittall | Fireplace | Island Kitchen | Large Bathroom | Multiple Bathrooms | Multiple Bedrooms | Multiple Living Rooms | Open Plan | Parquet Floor | Staircase | Tiled Floor | Walk In Shower | Wood Floors