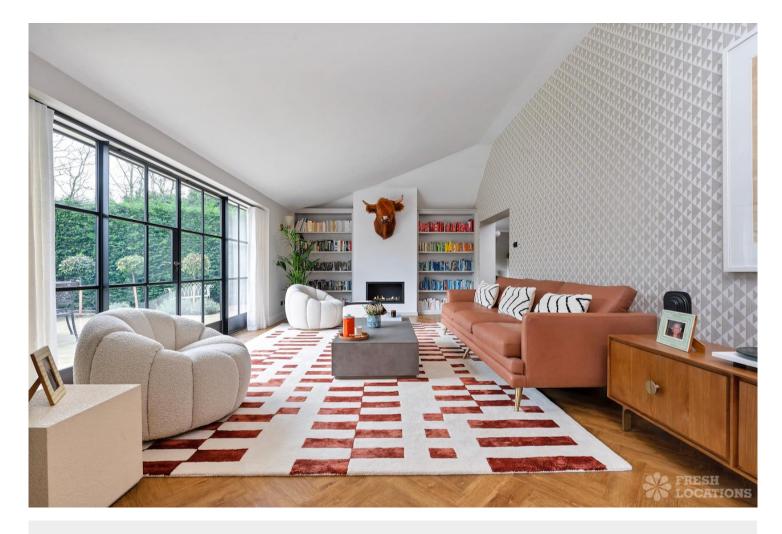

## FL2865 Hayden - PE28

https://www.freshlocations.com/?post\_type=property&p=159629

Spacious six bedroom shoot location in Cambridgeshire. This bright and colourful property has an open plan ground floor, with multiple living room and dining areas, which are flooded with natural light from the large crittall doors. The bathrooms are ideal for lifestyle and cosmetics shoots, offering versatile and visually stunning spaces.

## **Features**

Aga | Crittall | Fireplace | Island Kitchen | Large Bathroom | Multiple Bathrooms | Multiple Bedrooms | Multiple Living Rooms | Open Plan | Parquet Floor | Staircase | Tiled Floor | Walk In Shower | Wood Floors