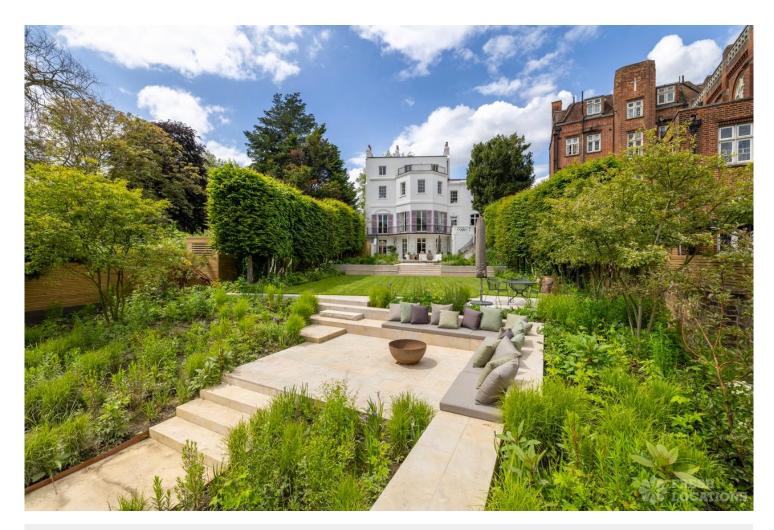

## FL2864 Radnor - TW1

https://www.freshlocations.com/property/radnor/

A stunningly renovated grade 2 listed Georgian house overlooking the river Thames. This property features three hexagon shaped rooms each with floor to ceiling windows looking out to the Garden. The garden was designed by award winning Marcus Barnet and RAA. This property has multiple reception rooms, a boot room, a kitchen diner and multiple bedrooms. London Borough of Richmond Upon Thames.