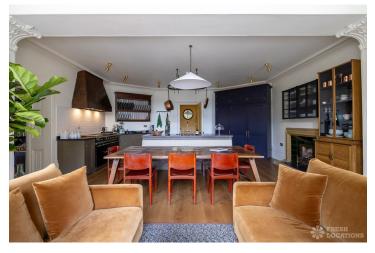

## FL2864 Radnor - TW1

https://www.freshlocations.com/property/radnor/

A stunningly renovated grade 2 listed Georgian house overlooking the river Thames. This property features three hexagon shaped rooms each with floor to ceiling windows looking out to the Garden. The garden was designed by award winning Marcus Barnet and RAA. This property has multiple reception rooms, a boot room, a kitchen diner and multiple bedrooms. London Borough of Richmond Upon Thames.

## **Features**

Fireplace | Island Kitchen | Wood Floors

© 2024 Fresh Locations

© 2024 Fresh Locations 2

© 2024 Fresh Locations 3