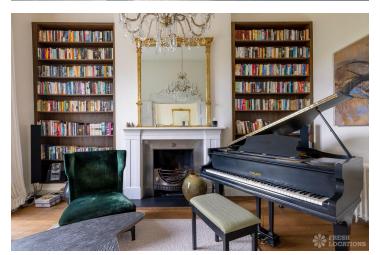

## FL2864 Radnor - TW1

https://www.freshlocations.com/property/radnor/

A stunningly renovated grade 2 listed Georgian house overlooking the river Thames. This property features three hexagon shaped rooms each with floor to ceiling windows looking out to the Garden. The garden was designed by award winning Marcus Barnet and RAA. This property has multiple reception rooms, a boot room, a kitchen diner and multiple bedrooms. London Borough of Richmond Upon Thames.

## **Features**

Fireplace | Island Kitchen | Wood Floors

© 2024 Fresh Locations

© 2024 Fresh Locations 2

© 2024 Fresh Locations 3