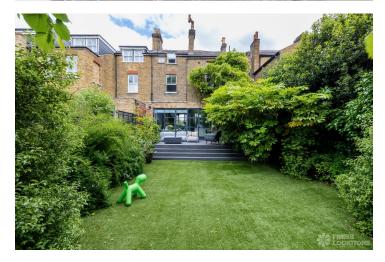

## FL2858 Malabar - KT8

https://www.freshlocations.com/?post\_type=property&p=158807

Located in Surrey, this stylish semi detached shoot location looks onto the River Thames. The interior has a contrasting colour palette of dark greys and bright whites, complemented by contemporary decor to create a distinctive and elegant aesthetic. The open plan ground floor is flooded with natural light from the full height crittall doors and large skylight. The property features several lounge areas, a sleek modern kitchen, and multiple spacious bathrooms and bedrooms.

## **Features**

Bay Window | Colourful Kitchen | Crittall | Dark Wood Floor | Driveway | Exposed Beams | Exposed Brick | Fireplace | Full Height Windows | Garden | Island Cooker | Island Kitchen | Large Bathroom | Large Bedroom | Large Kitchen | Multiple Bathrooms | Multiple Bedrooms | Open Plan | Skylights | Spiral Staircase | Staircase | Tiled Floor | Walk In Shower | Wood Floors