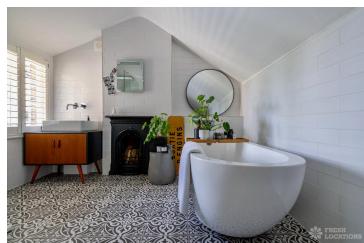

## FL2858 Malabar - KT8

https://www.freshlocations.com/?post\_type=property&p=158807

Located in Surrey, this stylish semi detached shoot location looks onto the River Thames. The interior has a contrasting colour palette of dark greys and bright whites, complemented by contemporary decor to create a distinctive and elegant aesthetic. The open plan ground floor is flooded with natural light from the full height crittall doors and large skylight. The property features several lounge areas, a sleek modern kitchen, and multiple spacious bathrooms and bedrooms.

## **Features**

Bay Window | Colourful Kitchen | Crittall | Dark Wood Floor | Driveway | Exposed Beams | Exposed Brick | Fireplace | Full Height Windows | Garden | Island Cooker | Island Kitchen | Large Bathroom | Large Bedroom | Large Kitchen | Multiple Bathrooms | Multiple Bedrooms | Open Plan | Skylights | Spiral Staircase | Staircase | Tiled Floor | Walk In Shower | Wood Floors