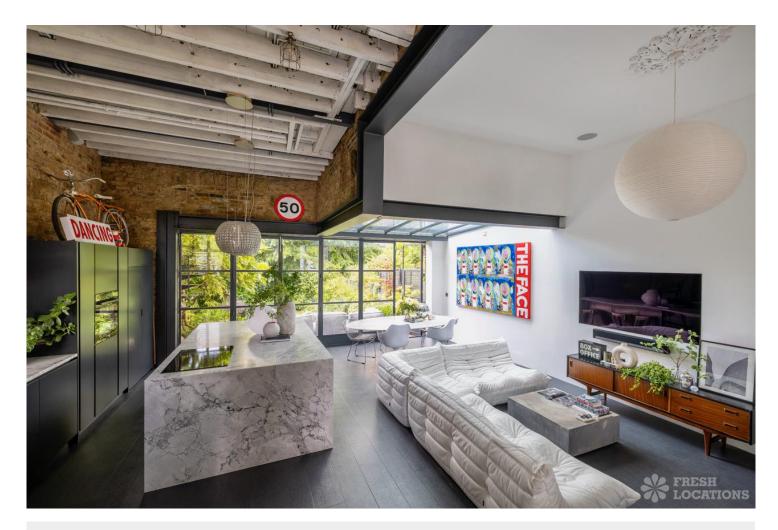

## FL2858 Malabar - KT8

https://www.freshlocations.com/?post\_type=property&p=158807

Located in Surrey, this stylish semi detached shoot location looks onto the River Thames. The interior has a contrasting colour palette of dark greys and bright whites, complemented by contemporary decor to create a distinctive and elegant aesthetic. The open plan ground floor is flooded with natural light from the full height crittall doors and large skylight. The property features several lounge areas, a sleek modern kitchen, and multiple spacious bathrooms and bedrooms.

## **Features**

Bay Window | Colourful Kitchen | Crittall | Dark Wood Floor | Driveway | Exposed Beams | Exposed Brick | Fireplace | Full Height Windows | Garden | Island Cooker | Island Kitchen | Large Bathroom | Large Bedroom | Large Kitchen | Multiple Bathrooms | Multiple Bedrooms | Open Plan | Skylights | Spiral Staircase | Staircase | Tiled Floor | Walk In Shower | Wood Floors