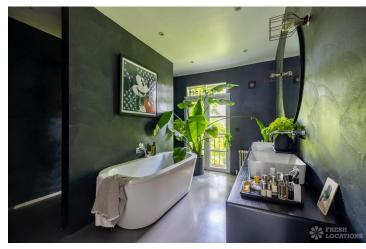

## FL2858 Malabar - KT8

https://www.freshlocations.com/?post\_type=property&p=158807

Located in Surrey, this stylish semi detached shoot location looks onto the River Thames. The interior has a contrasting colour palette of dark greys and bright whites, complemented by contemporary decor to create a distinctive and elegant aesthetic. The open plan ground floor is flooded with natural light from the full height crittall doors and large skylight. The property features several lounge areas, a sleek modern kitchen, and multiple spacious bathrooms and bedrooms.

## **Features**

Bay Window | Colourful Kitchen | Crittall | Dark Wood Floor | Driveway | Exposed Beams | Exposed Brick | Fireplace | Full Height Windows | Garden | Island Cooker | Island Kitchen | Large Bathroom | Large Bedroom | Large Kitchen | Multiple Bathrooms | Multiple Bedrooms | Open Plan | Skylights | Spiral Staircase | Staircase | Tiled Floor | Walk In Shower | Wood Floors