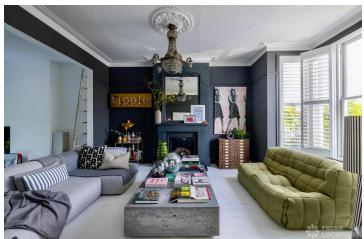

## FL2858 Malabar - KT8

https://www.freshlocations.com/?post\_type=property&p=158807

Located in Surrey, this stylish semi detached shoot location looks onto the River Thames. The interior has a contrasting colour palette of dark greys and bright whites, complemented by contemporary decor to create a distinctive and elegant aesthetic. The open plan ground floor is flooded with natural light from the full height crittall doors and large skylight. The property features several lounge areas, a sleek modern kitchen, and multiple spacious bathrooms and bedrooms.

## **Features**

Bay Window | Colourful Kitchen | Crittall | Dark Wood Floor | Driveway | Exposed Beams | Exposed Brick | Fireplace | Full Height Windows | Garden | Island Cooker | Island Kitchen | Large Bathroom | Large Bedroom | Large Kitchen | Multiple Bathrooms | Multiple Bedrooms | Open Plan | Skylights | Spiral Staircase | Staircase | Tiled Floor | Walk In Shower | Wood Floors