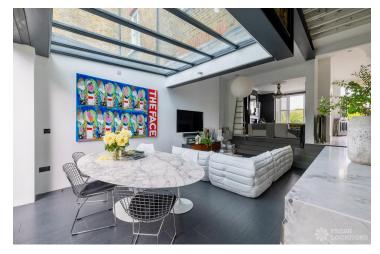

## FL2858 Malabar - KT8

https://www.freshlocations.com/?post\_type=property&p=158807

Located in Surrey, this stylish semi detached shoot location looks onto the River Thames. The interior has a contrasting colour palette of dark greys and bright whites, complemented by contemporary decor to create a distinctive and elegant aesthetic. The open plan ground floor is flooded with natural light from the full height crittall doors and large skylight. The property features several lounge areas, a sleek modern kitchen, and multiple spacious bathrooms and bedrooms.

## **Features**

Bay Window | Colourful Kitchen | Crittall | Dark Wood Floor | Driveway | Exposed Beams | Exposed Brick | Fireplace | Full Height Windows | Garden | Island Cooker | Island Kitchen | Large Bathroom | Large Bedroom | Large Kitchen | Multiple Bathrooms | Multiple Bedrooms | Open Plan | Skylights | Spiral Staircase | Staircase | Tiled Floor | Walk In Shower | Wood Floors