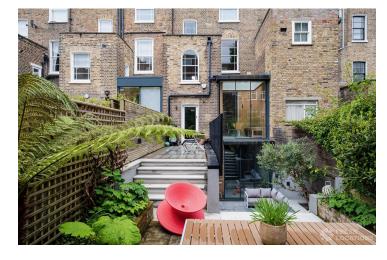

## FL2855 Huxley - W2

https://www.freshlocations.com/?post\_type=property&p=158378

A sophisticated Town House in West London. This elegant shoot location is set over five floors, and includes multiple kitchens, dining areas, bedrooms and bathrooms. High ceilings and full-height windows provide ample natural light, creating bright and airy environments ideal for both photography and film. City of Westminster.

## **Features**

Colourful Kitchen | Ensuite | Fireplace | Full Height Windows | Garden | Gas Hob | Home Office | Light Wood Floor | Multiple Bathrooms | Multiple Bedrooms | Multiple Kitchens | Multiple Living Rooms | Tiled Floor | Walk In Shower | Wood Floors