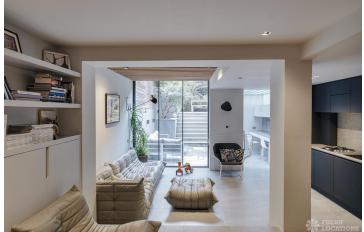

## FL2855 Huxley - W2

https://www.freshlocations.com/?post\_type=property&p=158378

A sophisticated Town House in West London. This elegant shoot location is set over five floors, and includes multiple kitchens, dining areas, bedrooms and bathrooms. High ceilings and full-height windows provide ample natural light, creating bright and airy environments ideal for both photography and film. City of Westminster.

## **Features**

Colourful Kitchen | Ensuite | Fireplace | Full Height Windows | Garden | Gas Hob | Home Office | Light Wood Floor | Multiple Bathrooms | Multiple Bedrooms | Multiple Kitchens | Multiple Living Rooms | Tiled Floor | Walk In Shower | Wood Floors