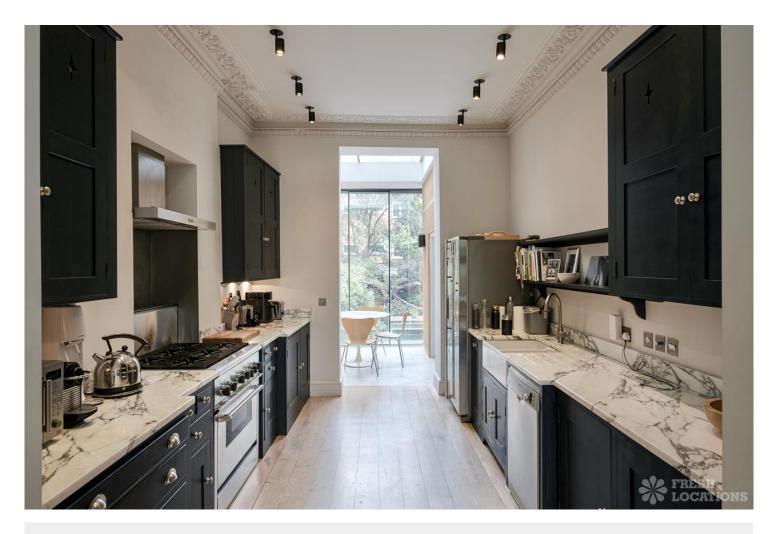

## FL2855 Huxley - W2

https://www.freshlocations.com/?post\_type=property&p=158378

A sophisticated Town House in West London. This elegant shoot location is set over five floors, and includes multiple kitchens, dining areas, bedrooms and bathrooms. High ceilings and full-height windows provide ample natural light, creating bright and airy environments ideal for both photography and film. City of Westminster.

## **Features**

Colourful Kitchen | Ensuite | Fireplace | Full Height Windows | Garden | Gas Hob | Home Office | Light Wood Floor | Multiple Bathrooms | Multiple Bedrooms | Multiple Kitchens | Multiple Living Rooms | Tiled Floor | Walk In Shower | Wood Floors